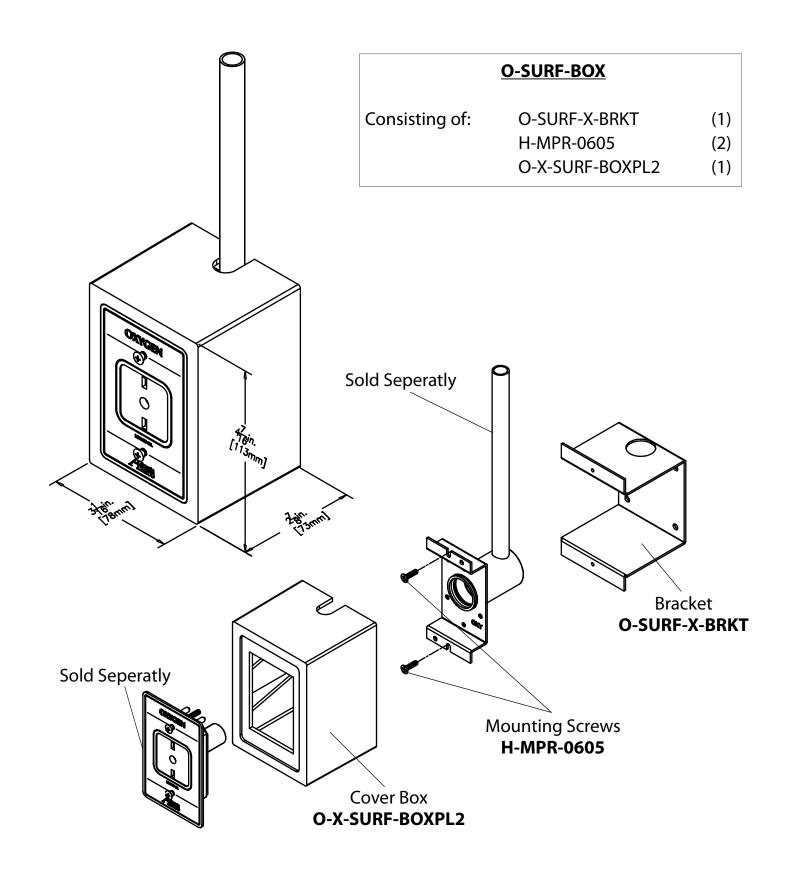

## Outlet Surface Mounting Box

1

## Features:

Single-outlet surface mounting box

Accepts any Amico console outlet

Baked painted steel (18 gauge) bracket is screwed to wall holding outlet rough-in in place for piping to gas supply line

White ABS fire retardant plastic cover box and outlet latch valve assembly complete surface mounting outlet

Surface box is also available for M.R.I. use