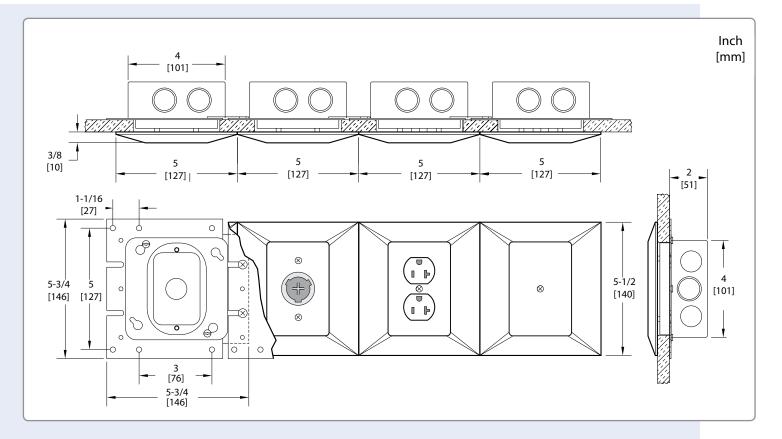

## Electrical Receptacle Wall Switch & Blank Plate

## Model Numbers

| Blank Plate with electrical back box:                  | O-WAL-BLANK    |
|--------------------------------------------------------|----------------|
| Duplex Receptacle with elect. back box 15amp (White):  | O-WAL-DUPLEX   |
| Duplex Receptacle with elect. back box 15amp (Red):    | O-WAL-DUPLEX-R |
| Duplex Receptacle with elect. back box 20amp (Red):    | O-WAL-DUPL-20R |
| Telephone Receptacle (RJ-11) with electrical back box: | O-WAL-TELE     |
| Electrical Light Switch 15A:                           | O-WAL-SWITCH   |

Amico products comply with NFPA-99.

**NOTE:** Electrical/blanks can be ganged together with wall outlets.