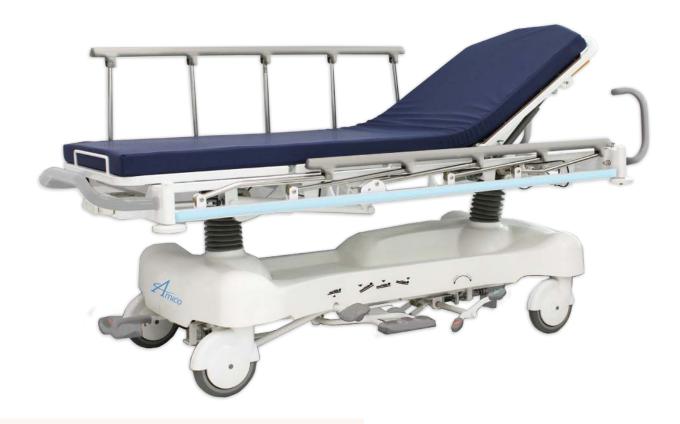

## S-H-300 Hydraulic Patient Transfer Stretcher

## **Key Features:**

- Centrally controlled brake system
- Collapsible side rails
- Dual side foot pedals
- Retractable 5th wheel steering system
- X-Ray compatible backrest
- Shock Absorbing, non-marking bumpers
- Foley bag holder
- 3" Mattress included

## **Applications:**

- Emergency Room
- Recovery
- Pre-Op
- Post-Op

The Amico Care Series Stretcher collection provides caregivers the control they need in the emergency environment. The stretchers can be adjusted to various positions – raising, lowering, Trendelenburg, and reverse Trendelenburg – by actuating the hydraulic pistons. The Back Section is adjustable through the use of gas springs and the Knee Gatch can be raised and lowered with an optional manual crank.