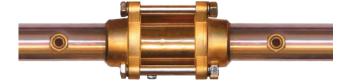

#### **General Specifications:**

The Medical Gas Check Valve shall be an Amico Alert-1 series.

The valves shall be a 3-Piece design, with a removable body for servicing without cutting or disassembling of lines. Valves are to be provided with type-K copper extensions for connections on the pipeline. The medical gas check valves are designed for working pressures of up to 300 psig [2,068 kPa]

Each check valve assembly shall be washed and degreased for medical gas service as per CGA G-4.1. Pipe stub extensions shall be capped at both ends. The valve shall be supplied in a sealed plastic bag to prevent contamination prior to installation.

#### **Features:**

Cleaned for medical gas service

Individually packaged and capped

Available in sizes ½" to 4"

3-piece design for ease of maintenance

Type-K copper extensions

Dual gauge port design

100% Hydrostatically tested