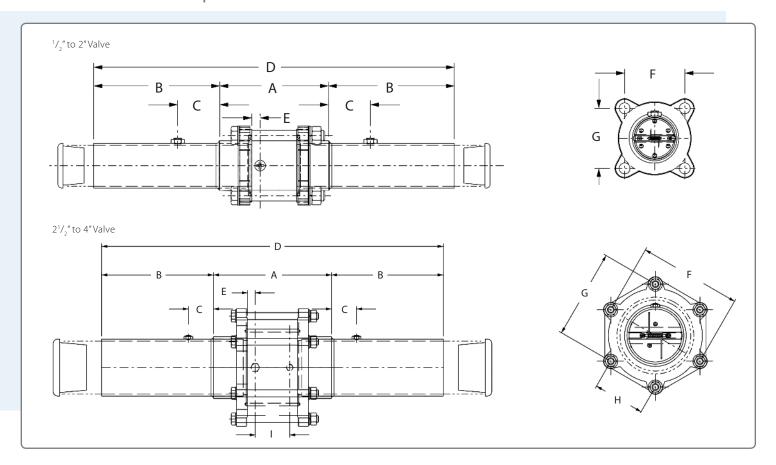

## Model Numbers

| MODEL# | VV-CHK3-    | VV-CHK3-    | VV-CHK3-    | VV-CHK3-    | VV-CHK3-   | VV-CHK3-    | VV-CHK3-            | VV-CHK3-           | VV-CHK3-           |
|--------|-------------|-------------|-------------|-------------|------------|-------------|---------------------|--------------------|--------------------|
|        | EXT05       | EXT07       | EXT10       | EXT12       | EXT15      | EXT20       | EXT25               | EXT30              | EXT40              |
| SIZE   | 0.5"        | 0.75"       | 1"          | 1.25"       | 1.5"       | 2"          | 2.5"                | 3″                 | 4"                 |
|        | [12.7mm]    | [19mm]      | [25.4mm]    | [41.7mm]    | [38.1mm]   | [50.8mm]    | [63.5mm]            | [76.2mm]           | [101.6mm]          |
| A      | 3.21"       | 3.21"       | 3.72"       | 4.06"       | 4.45"      | 5.18"       | 6.10"               | 6.76"              | 8.56"              |
|        | [81.534mm]  | [81.534mm]  | [94.488mm]  | [103.124mm] | [113.03mm] | [131.572mm] | [154.94mm]          | [171.704mm]        | [217.424mm]        |
| В      | 6"          | 6"          | 6"          | 6"          | 6"         | 6"          | 6"                  | 8"                 | 8"                 |
|        | [152.40mm]  | [152.40mm]  | [152.40mm]  | [152.40mm]  | [152.40mm] | [152.40mm]  | [152.40mm]          | [203.20mm]         | [203.20mm]         |
| С      | 2"          | 2"          | 2"          | 2"          | 2"         | 2"          | 2"                  | 2"                 | 2"                 |
|        | [50.8mm]    | [50.8mm]    | [50.8mm]    | [50.8mm]    | [50.8mm]   | [50.8mm]    | [50.8mm]            | [50.8mm]           | [50.8mm]           |
| D      | 15.21"      | 15.21"      | 15.72"      | 16.06"      | 16.45"     | 17.18"      | 18.1"               | 22.76              | 24.56"             |
|        | [386.334mm] | [386.334mm] | [399.288mm] | [407.924mm] | [417.83mm] | [436.372mm] | [459.74mm]          | [578.104mm]        | [623.824mm]        |
| Е      | 0.33"       | 0.33"       | 0.33"       | 0.40"       | 0.40"      | 0.40"       | .5"                 | .5"                | .5"                |
|        | [8.382mm]   | [8.382mm]   | [8.382mm]   | [10.16mm]   | [10.16mm]  | [10.16mm]   | [12.7mm]            | [12.7mm]           | [12.7mm]           |
| F      | 1.43"       | 1.43"       | 1.62"       | 2"          | 2.25"      | 2.86"       | 4.94"               | 5.51"              | 7.46"              |
|        | [36.322mm]  | [36.322mm]  | [41.148mm]  | [50.8mm]    | [57.15mm]  | [72.644mm]  | [125.476mm]         | [139.954mm]        | [189.484mm]        |
| G      | 1.43"       | 1.43"       | 1.62"       | 2"          | 2.25"      | 2.86"       | 4.28"               | 4.77"              | 6.46"              |
|        | [36.322mm]  | [36.322mm]  | [41.148mm]  | [50.8mm]    | [57.15mm]  | [72.644mm]  | [108.712mm]         | [121.158mm]        | [164.084mm]        |
| Н      | _           | _           | _           | _           | _          | _           | 2.47"<br>[62.738mm] | 2.75"<br>[69.85mm] | 3.73"<br>[94.742"] |
| I      | _           | _           | _           | _           | _          | _           | _                   | _                  | 2.5"<br>[63.5mm]   |