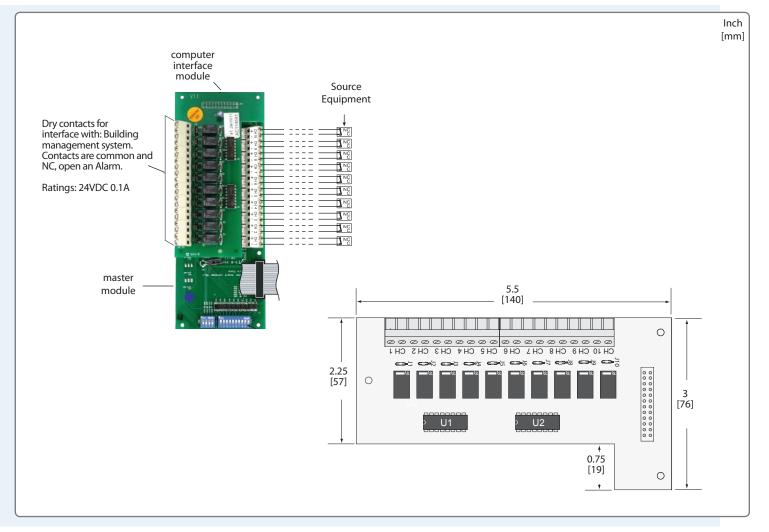

#### **General Specifications:**

The Computer Interface Module shall be complete with a five year warranty.

The Computer Interface Module shall be designed for the Amico Alert-2 Master Module (A2P-MAST-E-AME). This module shall be a piggyback board that fits on top of the master status module.

This module shall plug into the status module via a connector, located at the bottom of the status module. There are three mounting screws provided to secure this module to the status module.

This module shall also provide 10 dry contact signals for interfacing to a "Building Management System." It is "Fail-Safe," and provides closed circuit monitoring.

The factory default of this module is "Normally Closed" as per NFPA 99 and CSA Z7396.1 standards. The output for the dry contact signal is "Normally Closed" and for an alarm is "Normally Open."

The interface module detects field devices in the "Normally Closed" or "Normally Open" position in order to move the jumper (J1-J10). The output rating is 30 VDC for 1 Amps., 60 VDC for 0.3 Amps., and 125 VAC for 0.5 Amps.

# Technical Specifications

Pull the remote wires from the "Building Management System" into the alarm panel. Make the connection to the terminal blocks located on the side of the module. The wiring is fail-safe normally open, held closed, dry contact to the monitoring equipment.