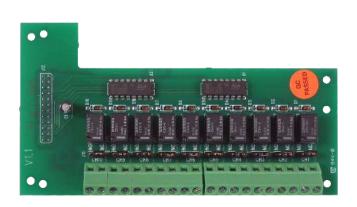

#### **General Specifications:**

The Computer Interface Module shall be complete with a five year warranty.

The Computer Interface Module shall be designed for the Amico Alert-2 Master Module (A2P-MAST-E-AME). This module shall be a piggyback board that fits on top of the master status module.

This module shall plug into the status module via a connector, located at the bottom of the status module. There are three mounting screws provided to secure this module to the status module.

This module shall also provide 10 dry contact signals for interfacing to a "Building Management System." It is "Fail-Safe," and provides closed circuit monitoring.

The factory default of this module is "Normally Closed" as per NFPA 99 and CSA Z7396.1 standards. The output for the dry contact signal is "Normally Closed" and for an alarm is "Normally Open."

The interface module detects field devices in the "Normally Closed" or "Normally Open" position in order to move the jumper (J1-J10). The output rating is 30 VDC for 1 Amps., 60 VDC for 0.3 Amps., and 125 VAC for 0.5 Amps.